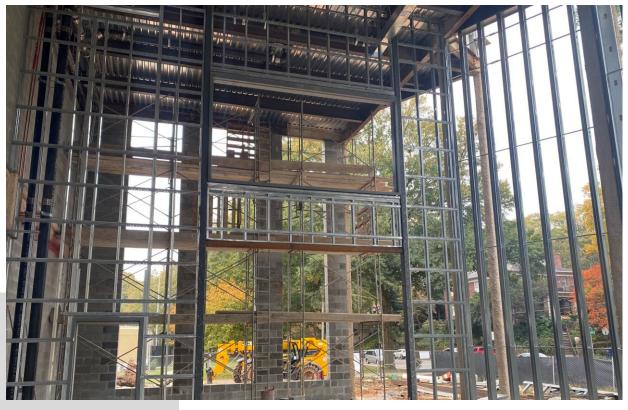

### Interior Metal Framing at Media Center at New Addition

Interior Metal Framing at Media Center at New Addition

Stairwell 1 Completed at New Addition