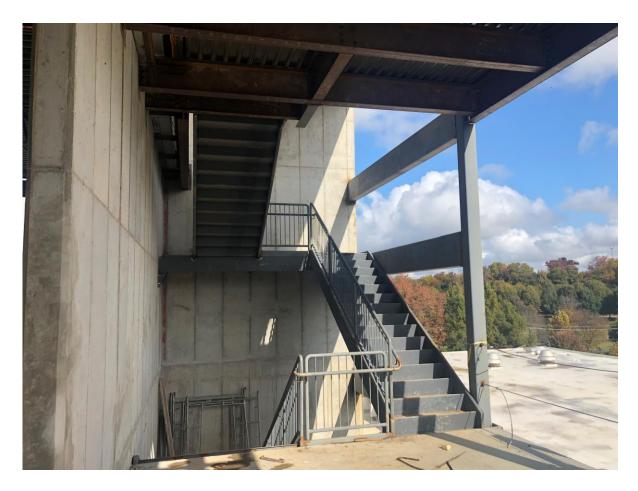

### Interior Metal Framing at Media Center at New Addition

Interior Metal Framing at Media Center at New Addition

Stairwell 1 Completed at New Addition